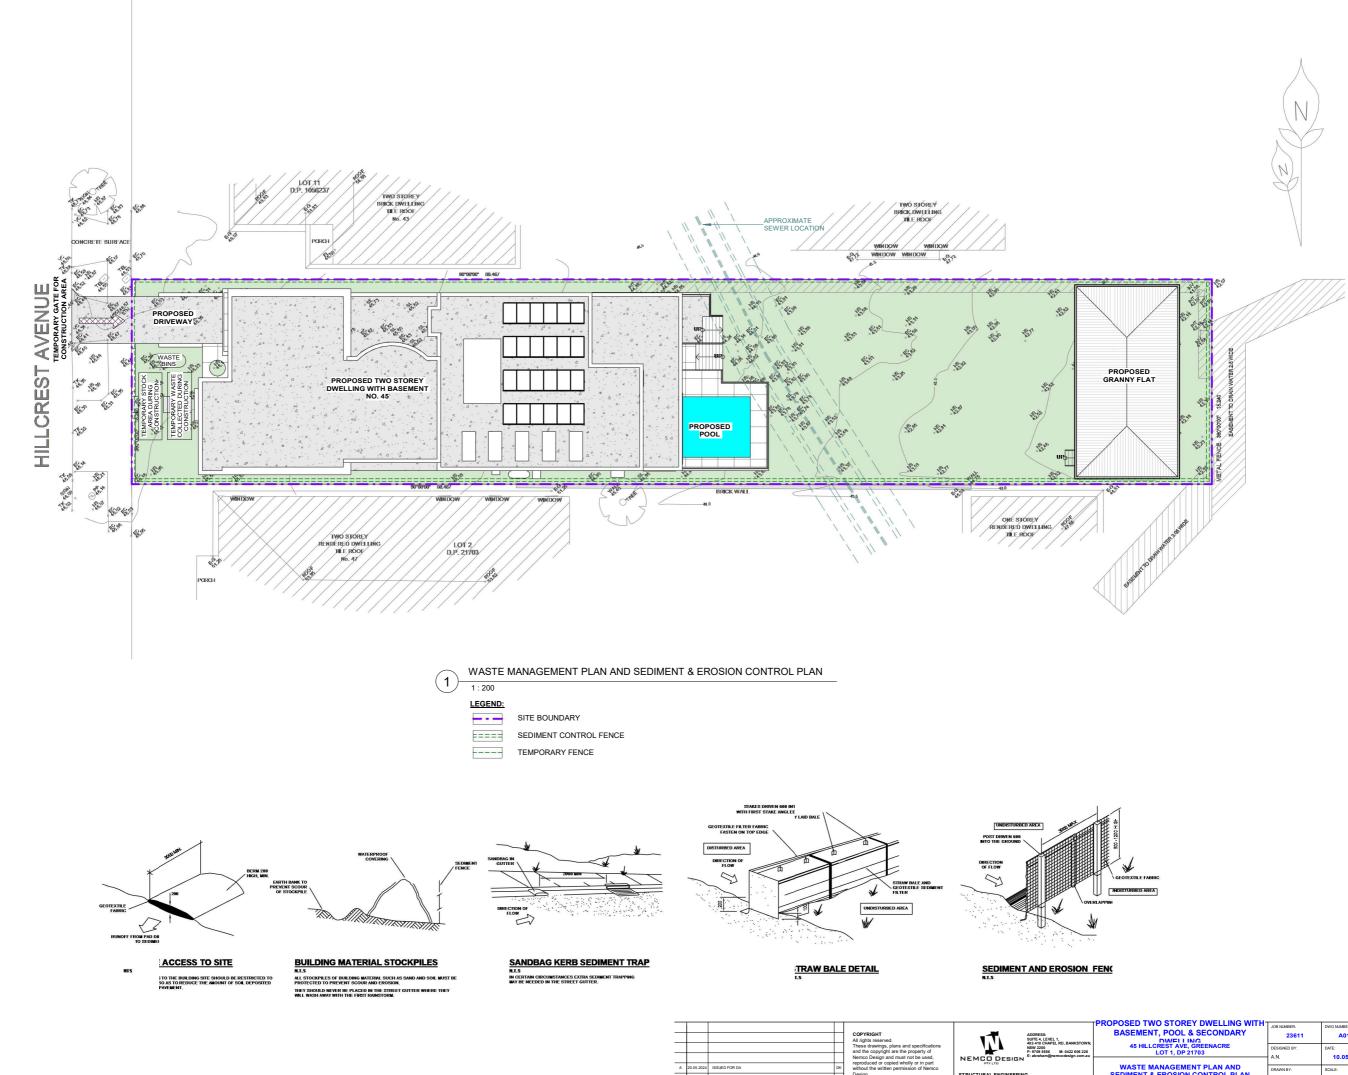

REV DATE DESCRIPTION

STRUCTURAL ENGINEERING & ARCHITECTURAL DESIGN

| ESS:<br>4, LEVEL 1,<br>0 CHAPEL RD. BANKSTOWN.            | PROPOSED TWO STOREY DWELLING WITH<br>BASEMENT, POOL & SECONDARY | JOB NUMBER:<br>23611 | DWG NUMBER:<br>A01.03 | ORIGINAL SIZE:<br>A2 |   |
|-----------------------------------------------------------|-----------------------------------------------------------------|----------------------|-----------------------|----------------------|---|
| 2200<br>9 5556 M: 0422 606 228<br>aham@nemcodesign.com.au | 45 HILLCREST AVE, GREENACRE<br>LOT 1, DP 21703                  | DESIGNED BY:<br>A.N. | DATE:<br>10.05.2024   |                      | j |
|                                                           | WASTE MANAGEMENT PLAN AND<br>SEDIMENT & EROSION CONTROL PLAN    | DRAWN BY:<br>A.N.    | SCALE:<br>AS SHOWN    | Ð                    |   |